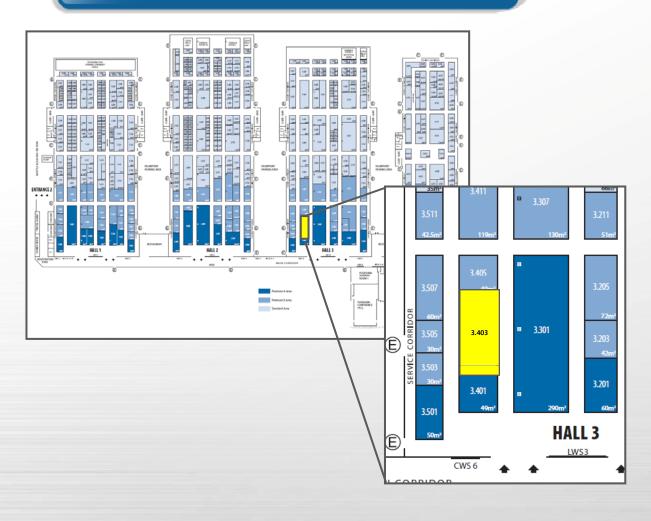

t

Korea Marine Equipment Association



# **Contents**

- 1 Introduction to Shipbuilding Industry
- 2 Features of Shipbuilding Industry
- New opportunity in Shipbuilding Industry







#### **Sales Distribution (Percentage)**





#### **Employee Distribution (Percentage)**









#### Regional distribution (Percentage)





#### **Marine Equipment Category Distribution (Percentage)**



## Introduction to Shipbuilding Industry



#### **Marine Equipment Sales**





#### **Marine Equipment Direct Export**





#### **Marine Equipment Direct Export by region**



#### Feature Of Shipbuilding Industry





### Feature Of Shipbuilding Industry



#### **Marine Cluster**



#### Feature Of Shipbuilding Industry



#### World Wide A/S Network





#### **POSIDONIA 2016 – Korea Pavilion**



\* Hall 3.403





#### Marine Equipment – R&D

| No | ITEM                    | No | ITEM                       |
|----|-------------------------|----|----------------------------|
| 1  | Heat Exchange           | 8  | Yoke for Rise Pipe handing |
| 2  | Pull in winch           | 9  | EGCS for Tier Ⅲ            |
| 3  | Water injection         | 10 | EHA Steering system        |
| 4  | BOP Gantry Crane        | 11 | Green Purifier system      |
| 5  | Fire & Gas detector     | 12 | Control Valve for LNG      |
| 6  | Water treatment package | 13 | Fuel Saving propeller cap  |
| 7  | Fire & Gas detector     | 14 | Flow meter for LNG         |



#### Marine Equipment – R&D

























#### **Maritime Cluster – R&D**



#### <BUSAN>







KOMEA is a hub of global networking