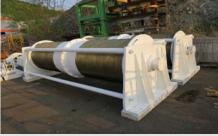

#### Marine Equipment – R&D

| No | ITEM                    | No | ITEM                       |
|----|-------------------------|----|----------------------------|
| 1  | Heat Exchange           | 8  | Yoke for Rise Pipe handing |
| 2  | Pull in winch           | 9  | EGCS for Tier Ⅲ            |
| 3  | Water injection         | 10 | EHA Steering system        |
| 4  | BOP Gantry Crane        | 11 | Green Purifier system      |
| 5  | Fire & Gas detector     | 12 | Control Valve for LNG      |
| 6  | Water treatment package | 13 | Fuel Saving propeller cap  |
| 7  | Fire & Gas detector     | 14 | Flow meter for LNG         |

#### Marine Equipment – R&D