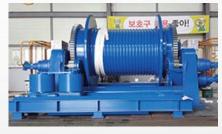

#### Marine Equipment – R&D

| No | ITEM                    | No | ITEM                       |
|----|-------------------------|----|----------------------------|
| 1  | Heat Exchange           | 8  | Yoke for Rise Pipe handing |
| 2  | Pull in winch           | 9  | EGCS for Tier Ⅲ            |
| 3  | Water injection         | 10 | EHA Steering system        |
| 4  | BOP Gantry Crane        | 11 | Green Purifier system      |
| 5  | Fire & Gas detector     | 12 | Control Valve for LNG      |
| 6  | Water treatment package | 13 | Fuel Saving propeller cap  |
| 7  | Fire & Gas detector     | 14 | Flow meter for LNG         |