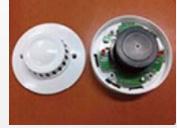

#### Marine Equipment – R&D

| No | ITEM                    | No | ITEM                       |
|----|-------------------------|----|----------------------------|
| 1  | Heat Exchange           | 8  | Yoke for Rise Pipe handing |
| 2  | Pull in winch           | 9  | EGCS for Tier Ⅲ            |
| 3  | Water injection         | 10 | EHA Steering system        |
| 4  | BOP Gantry Crane        | 11 | Green Purifier system      |
| 5  | Fire & Gas detector     | 12 | Control Valve for LNG      |
| 6  | Water treatment package | 13 | Fuel Saving propeller cap  |
| 7  | Fire & Gas detector     | 14 | Flow meter for LNG         |