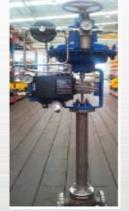

#### Marine Equipment – R&D

| No | ITEM                    | No | ITEM                       |
|----|-------------------------|----|----------------------------|
| 1  | Heat Exchange           | 8  | Yoke for Rise Pipe handing |
| 2  | Pull in winch           | 9  | EGCS for Tier Ⅲ            |
| 3  | Water injection         | 10 | EHA Steering system        |
| 4  | BOP Gantry Crane        | 11 | Green Purifier system      |
| 5  | Fire & Gas detector     | 12 | Control Valve for LNG      |
| 6  | Water treatment package | 13 | Fuel Saving propeller cap  |
| 7  | Fire & Gas detector     | 14 | Flow meter for LNG         |